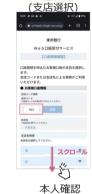

### 銀行口座登録手順

↑ 東邦銀行の場合の登録方法です。

ご希望の各金融機関の登録手順に従ってご登録ください。

V - 2

**8 10 11 2** 

完了

(認証方法選択)

電話番号を使用した本人確認を行います。 以下より認証方式を選択し、「進む」ボタンを