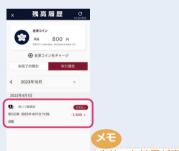

# 会津コインの使い方

津コインは「会津財布アブリ」でご利用いただけます。

○3 利用履歴の確認

#### お支払い直後からの確認方法

#### アプリを閉じた状態からの確認方法

支払った結果が表示される **(最新が一番上)** 