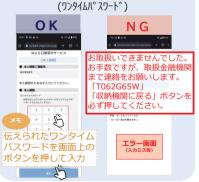

## 会津コインのはじめ方

とは?

本人を確認する仕組みのことです。 ステップ1でアカウント登録したIDと パスワードを入力し両方が適合していればサービスを利用できます。

### お困りの場合

各金融機関窓口にて「口座振替でエラーが出た」とお伝えいただきご相談ください。