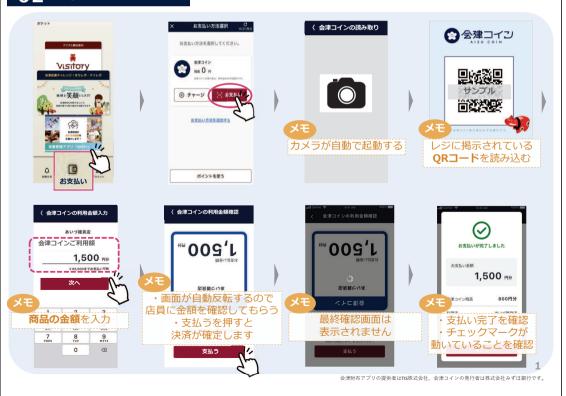

## 会津コインのはじめ方















とは?

本人を確認する仕組みのことです。 ステップ1でアカウント登録したIDと パスワードを入力し両方が適合していればサービスを利用できます。



### 会津コインの利用登録

会津財布ヘログイン















# 口座登録の方法

### 銀行口座登録手順

↑ 東邦銀行の場合の登録方法です。

ご希望の各金融機関の登録手順に従ってご登録ください。



V - 2

**8 10 11 2** 

完了











(認証方法選択)

電話番号を使用した本人確認を行います。 以下より認証方式を選択し、「進む」ボタンを

● 電話既証選択

口座指定



口座指定



本人確認















### お困りの場合

各金融機関窓口にて「口座振替でエラーが出た」とお伝えいただきご相談ください。



# 会津コインの使い方

会津コインは「会津財布アブリ」でご利用いただけます

01 チャージ方法

02 支払い

03 利用履歴の確認

#### () 1 チャージ方法



#### ∩つ 支払い





# 会津コインの使い方

津コインは「会津財布アブリ」でご利用いただけます。

○3 利用履歴の確認

#### お支払い直後からの確認方法



#### アプリを閉じた状態からの確認方法







支払った結果が表示される **(最新が一番上)** 

### 会津コインが使えるお店



読み取れない方はこちら (会津コインが使えるお店)