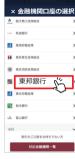

# 口座登録の方法

### 銀行口座登録手順

↑ 東邦銀行の場合の登録方法です。

ご希望の各金融機関の登録手順に従ってご登録ください。

V - 2

**8 10 11 2** 

完了

(認証方法選択)

電話番号を使用した本人確認を行います。 以下より認証方式を選択し、「進む」ボタンを