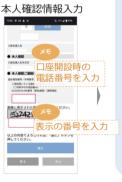

## 会津コインのはじめ方















とは?

本人を確認する仕組みのことです。 ステップ1でアカウント登録したIDと パスワードを入力し両方が適合していればサービスを利用できます。



### 会津コインの利用登録

会津財布ヘログイン















# 口座登録の方法

### 銀行口座登録手順

↑ 東邦銀行の場合の登録方法です。

ご希望の各金融機関の登録手順に従ってご登録ください。



V - 2

**8 10 11 2** 

完了











(認証方法選択)

電話番号を使用した本人確認を行います。 以下より認証方式を選択し、「進む」ボタンを

● 電話既証選択

口座指定



口座指定



本人確認















### お困りの場合

各金融機関窓口にて「口座振替でエラーが出た」とお伝えいただきご相談ください。



# 会津コインの使い方

会津コインは「会津財布アブリ」でご利用いただけます

01 チャージ方法

02 支払い

03 利用履歴の確認

#### () 1 チャージ方法



#### ∩つ 支払い





# 会津コインの使い方

津コインは「会津財布アブリ」でご利用いただけます。

○3 利用履歴の確認

#### お支払い直後からの確認方法



#### アプリを閉じた状態からの確認方法







支払った結果が表示される **(最新が一番上)** 

### 会津コインが使えるお店



読み取れない方はこちら (会津コインが使えるお店)