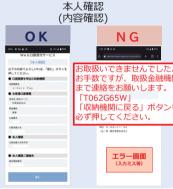

## 会津コインのはじめ方















とは?

本人を確認する仕組みのことです。 ステップ1でアカウント登録したIDと パスワードを入力し両方が適合していればサービスを利用できます。



### 会津コインの利用登録

会津財布ヘログイン















# 口座登録の方法

### 銀行口座登録手順

↑ 東邦銀行の場合の登録方法です。

ご希望の各金融機関の登録手順に従ってご登録ください。



V - 2

**8 10 11 2** 

完了











(認証方法選択)

電話番号を使用した本人確認を行います。 以下より認証方式を選択し、「進む」ボタンを

● 電話既証選択

口座指定



口座指定



本人確認















### お困りの場合

各金融機関窓口にて「口座振替でエラーが出た」とお伝えいただきご相談ください。



# 会津コインの使い方

会津コインは「会津財布アブリ」でご利用いただけます

01 チャージ方法

02 支払い

03 利用履歴の確認

#### () 1 チャージ方法



#### ∩つ 支払い





# 会津コインの使い方

津コインは「会津財布アブリ」でご利用いただけます。

○3 利用履歴の確認

#### お支払い直後からの確認方法



#### アプリを閉じた状態からの確認方法







支払った結果が表示される **(最新が一番上)** 

### 会津コインが使えるお店



読み取れない方はこちら (会津コインが使えるお店)