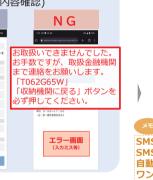

## 会津コインのはじめ方















とは?

本人を確認する仕組みのことです。 ステップ1でアカウント登録したIDと パスワードを入力し両方が適合していればサービスを利用できます。



### 会津コインの利用登録

会津財布ヘログイン















# 口座登録の方法

### 銀行口座登録手順

↑ 東邦銀行の場合の登録方法です。

ご希望の各金融機関の登録手順に従ってご登録ください。



V - 2

**8 10 11 2** 

完了











(認証方法選択)

電話番号を使用した本人確認を行います。 以下より認証方式を選択し、「進む」ボタンを

● 電話既証選択

口座指定



口座指定



本人確認















### お困りの場合

各金融機関窓口にて「口座振替でエラーが出た」とお伝えいただきご相談ください。



# 会津コインの使い方

会津コインは「会津財布アブリ」でご利用いただけます

01 チャージ方法

02 支払い

03 利用履歴の確認

#### () 1 チャージ方法



#### ∩つ 支払い





# 会津コインの使い方

津コインは「会津財布アブリ」でご利用いただけます。

○3 利用履歴の確認

#### お支払い直後からの確認方法



#### アプリを閉じた状態からの確認方法







支払った結果が表示される **(最新が一番上)** 

### 会津コインが使えるお店



読み取れない方はこちら (会津コインが使えるお店)