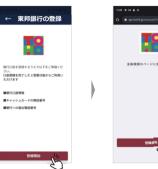

### 銀行口座登録手順

↑ 東邦銀行の場合の登録方法です。

ご希望の各金融機関の登録手順に従ってご登録ください。

V - 2

**8 10 11 2** 

完了

(認証方法選択)

電話番号を使用した本人確認を行います。 以下より認証方式を選択し、「進む」ボタンを