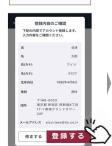

# 口座登録の方法

### 銀行口座登録手順

↑ 東邦銀行の場合の登録方法です。

ご希望の各金融機関の登録手順に従ってご登録ください。

V - 2

**8 10 11 2** 

完了

(認証方法選択)

電話番号を使用した本人確認を行います。 以下より認証方式を選択し、「進む」ボタンを