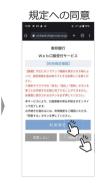

### 銀行口座登録手順

↑ 東邦銀行の場合の登録方法です。

ご希望の各金融機関の登録手順に従ってご登録ください。

V - 2

**8 10 11 2** 

完了

(認証方法選択)

電話番号を使用した本人確認を行います。 以下より認証方式を選択し、「進む」ボタンを

● 電話既証選択

口座指定

口座指定

本人確認