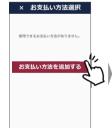

## 会津コインのはじめ方















とは?

本人を確認する仕組みのことです。 ステップ1でアカウント登録したIDと パスワードを入力し両方が適合していればサービスを利用できます。



### 会津コインの利用登録

会津財布ヘログイン















# 口座登録の方法

### 銀行口座登録手順

↑ 東邦銀行の場合の登録方法です。

ご希望の各金融機関の登録手順に従ってご登録ください。



V - 2

**8 10 11 2** 

完了











(認証方法選択)

電話番号を使用した本人確認を行います。 以下より認証方式を選択し、「進む」ボタンを

● 電話既証選択

口座指定



口座指定



本人確認















### お困りの場合

各金融機関窓口にて「口座振替でエラーが出た」とお伝えいただきご相談ください。



# 会津コインの使い方

会津コインは「会津財布アブリ」でご利用いただけます

01 チャージ方法

02 支払い

03 利用履歴の確認

#### () 1 チャージ方法



#### ∩つ 支払い





# 会津コインの使い方

津コインは「会津財布アブリ」でご利用いただけます。

○3 利用履歴の確認

#### お支払い直後からの確認方法



#### アプリを閉じた状態からの確認方法







支払った結果が表示される **(最新が一番上)** 

### 会津コインが使えるお店



読み取れない方はこちら (会津コインが使えるお店)