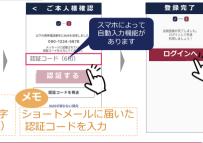

## 会津コインのはじめ方

とは?

本人を確認する仕組みのことです。 ステップ1でアカウント登録したIDと パスワードを入力し両方が適合していればサービスを利用できます。