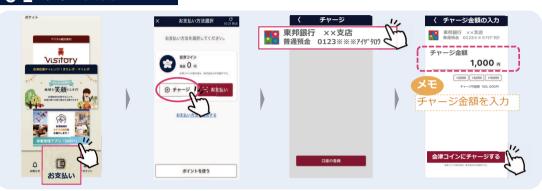

## 会津コインのはじめ方















とは?

本人を確認する仕組みのことです。 ステップ1でアカウント登録したIDと パスワードを入力し両方が適合していればサービスを利用できます。



### 会津コインの利用登録

会津財布ヘログイン















# 口座登録の方法

### 銀行口座登録手順

↑ 東邦銀行の場合の登録方法です。

ご希望の各金融機関の登録手順に従ってご登録ください。



V - 2

**8 10 11 2** 

完了











(認証方法選択)

電話番号を使用した本人確認を行います。 以下より認証方式を選択し、「進む」ボタンを

● 電話既証選択

口座指定



口座指定



本人確認















### お困りの場合

各金融機関窓口にて「口座振替でエラーが出た」とお伝えいただきご相談ください。



# 会津コインの使い方

会津コインは「会津財布アブリ」でご利用いただけます

01 チャージ方法

02 支払い

03 利用履歴の確認

#### () 1 チャージ方法



#### ∩つ 支払い





# 会津コインの使い方

津コインは「会津財布アブリ」でご利用いただけます。

○3 利用履歴の確認

#### お支払い直後からの確認方法



#### アプリを閉じた状態からの確認方法







支払った結果が表示される **(最新が一番上)** 

### 会津コインが使えるお店



読み取れない方はこちら (会津コインが使えるお店)