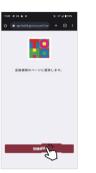

### 銀行口座登録手順

↑ 東邦銀行の場合の登録方法です。

ご希望の各金融機関の登録手順に従ってご登録ください。

V - 2

**8 10 11 2** 

完了

(認証方法選択)

電話番号を使用した本人確認を行います。 以下より認証方式を選択し、「進む」ボタンを