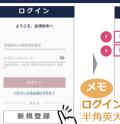

## 会津コインのはじめ方















とは?

本人を確認する仕組みのことです。 ステップ1でアカウント登録したIDと パスワードを入力し両方が適合していればサービスを利用できます。



### 会津コインの利用登録

会津財布ヘログイン















# 口座登録の方法

### 銀行口座登録手順

↑ 東邦銀行の場合の登録方法です。

ご希望の各金融機関の登録手順に従ってご登録ください。



V - 2

**8 10 11 2** 

完了











(認証方法選択)

電話番号を使用した本人確認を行います。 以下より認証方式を選択し、「進む」ボタンを

● 電話既証選択

口座指定



口座指定



本人確認















### お困りの場合

各金融機関窓口にて「口座振替でエラーが出た」とお伝えいただきご相談ください。



# 会津コインの使い方

会津コインは「会津財布アブリ」でご利用いただけます

01 チャージ方法

02 支払い

03 利用履歴の確認

#### () 1 チャージ方法



#### ∩つ 支払い





# 会津コインの使い方

津コインは「会津財布アブリ」でご利用いただけます。

○3 利用履歴の確認

#### お支払い直後からの確認方法



#### アプリを閉じた状態からの確認方法







支払った結果が表示される **(最新が一番上)** 

### 会津コインが使えるお店



読み取れない方はこちら (会津コインが使えるお店)