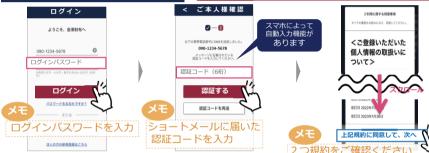

## 会津コインのはじめ方

とは?

本人を確認する仕組みのことです。 ステップ1でアカウント登録したIDと パスワードを入力し両方が適合していればサービスを利用できます。

### 銀行口座登録手順

↑ 東邦銀行の場合の登録方法です。

ご希望の各金融機関の登録手順に従ってご登録ください。

V - 2

**8 10 11 2** 

完了

(認証方法選択)

電話番号を使用した本人確認を行います。 以下より認証方式を選択し、「進む」ボタンを