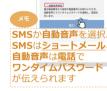

## 会津コインのはじめ方

とは?

本人を確認する仕組みのことです。 ステップ1でアカウント登録したIDと パスワードを入力し両方が適合していればサービスを利用できます。