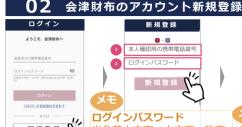

## 会津コインのはじめ方















とは?

本人を確認する仕組みのことです。 ステップ1でアカウント登録したIDと パスワードを入力し両方が適合していればサービスを利用できます。



### 会津コインの利用登録

会津財布ヘログイン















# 口座登録の方法

### 銀行口座登録手順

↑ 東邦銀行の場合の登録方法です。

ご希望の各金融機関の登録手順に従ってご登録ください。



V - 2

**8 10 11 2** 

完了











(認証方法選択)

電話番号を使用した本人確認を行います。 以下より認証方式を選択し、「進む」ボタンを

● 電話既証選択

口座指定



口座指定



本人確認















### お困りの場合

各金融機関窓口にて「口座振替でエラーが出た」とお伝えいただきご相談ください。



# 会津コインの使い方

会津コインは「会津財布アブリ」でご利用いただけます

01 チャージ方法

02 支払い

03 利用履歴の確認

#### () 1 チャージ方法



#### ∩つ 支払い





# 会津コインの使い方

津コインは「会津財布アブリ」でご利用いただけます。

○3 利用履歴の確認

#### お支払い直後からの確認方法



#### アプリを閉じた状態からの確認方法







支払った結果が表示される **(最新が一番上)** 

### 会津コインが使えるお店



読み取れない方はこちら (会津コインが使えるお店)