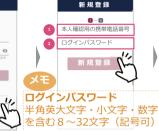

## 会津コインのはじめ方















とは?

本人を確認する仕組みのことです。 ステップ1でアカウント登録したIDと パスワードを入力し両方が適合していればサービスを利用できます。



### 会津コインの利用登録

会津財布ヘログイン















# 口座登録の方法

### 銀行口座登録手順

↑ 東邦銀行の場合の登録方法です。

ご希望の各金融機関の登録手順に従ってご登録ください。



V - 2

**8 10 11 2** 

完了











(認証方法選択)

電話番号を使用した本人確認を行います。 以下より認証方式を選択し、「進む」ボタンを

● 電話既証選択

口座指定



口座指定



本人確認















### お困りの場合

各金融機関窓口にて「口座振替でエラーが出た」とお伝えいただきご相談ください。



# 会津コインの使い方

会津コインは「会津財布アブリ」でご利用いただけます

01 チャージ方法

02 支払い

03 利用履歴の確認

#### () 1 チャージ方法



#### ∩つ 支払い





# 会津コインの使い方

津コインは「会津財布アブリ」でご利用いただけます。

○3 利用履歴の確認

#### お支払い直後からの確認方法



#### アプリを閉じた状態からの確認方法







支払った結果が表示される **(最新が一番上)** 

### 会津コインが使えるお店



読み取れない方はこちら (会津コインが使えるお店)