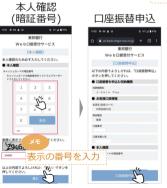

### 銀行口座登録手順

↑ 東邦銀行の場合の登録方法です。

ご希望の各金融機関の登録手順に従ってご登録ください。

V - 2

**8 10 11 2** 

完了

(認証方法選択)

電話番号を使用した本人確認を行います。 以下より認証方式を選択し、「進む」ボタンを

● 電話既証選択

口座指定

口座指定

本人確認