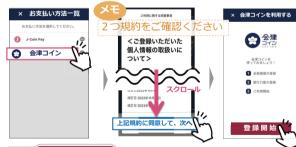

### 銀行口座登録手順

↑ 東邦銀行の場合の登録方法です。

ご希望の各金融機関の登録手順に従ってご登録ください。

V - 2

**8 10 11 2** 

完了

(認証方法選択)

電話番号を使用した本人確認を行います。 以下より認証方式を選択し、「進む」ボタンを

● 電話既証選択

口座指定

口座指定

本人確認