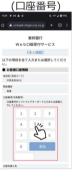

# 口座登録の方法

### 銀行口座登録手順

↑ 東邦銀行の場合の登録方法です。

ご希望の各金融機関の登録手順に従ってご登録ください。

V - 2

**8 10 11 2** 

完了

(認証方法選択)

電話番号を使用した本人確認を行います。 以下より認証方式を選択し、「進む」ボタンを