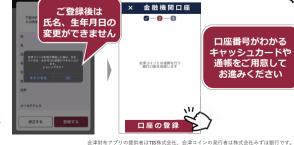

### 銀行口座登録手順

↑ 東邦銀行の場合の登録方法です。

ご希望の各金融機関の登録手順に従ってご登録ください。

V - 2

**8 10 11 2** 

完了

(認証方法選択)

電話番号を使用した本人確認を行います。 以下より認証方式を選択し、「進む」ボタンを

● 電話既証選択

口座指定

口座指定

本人確認