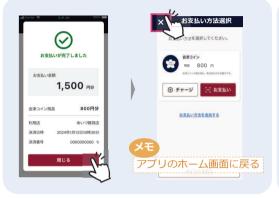

## 会津コインのはじめ方















とは?

本人を確認する仕組みのことです。 ステップ1でアカウント登録したIDと パスワードを入力し両方が適合していればサービスを利用できます。



### 会津コインの利用登録

会津財布ヘログイン















# 口座登録の方法

### 銀行口座登録手順

↑ 東邦銀行の場合の登録方法です。

ご希望の各金融機関の登録手順に従ってご登録ください。



V - 2

**8 10 11 2** 

完了











(認証方法選択)

電話番号を使用した本人確認を行います。 以下より認証方式を選択し、「進む」ボタンを

● 電話既証選択

口座指定



口座指定



本人確認















### お困りの場合

各金融機関窓口にて「口座振替でエラーが出た」とお伝えいただきご相談ください。



# 会津コインの使い方

会津コインは「会津財布アブリ」でご利用いただけます

01 チャージ方法

02 支払い

03 利用履歴の確認

#### () 1 チャージ方法



#### ∩つ 支払い





# 会津コインの使い方

津コインは「会津財布アブリ」でご利用いただけます。

○3 利用履歴の確認

#### お支払い直後からの確認方法



#### アプリを閉じた状態からの確認方法







支払った結果が表示される **(最新が一番上)** 

### 会津コインが使えるお店



読み取れない方はこちら (会津コインが使えるお店)