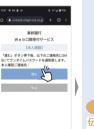

### 銀行口座登録手順

↑ 東邦銀行の場合の登録方法です。

ご希望の各金融機関の登録手順に従ってご登録ください。

V - 2

**8 10 11 2** 

完了

(認証方法選択)

電話番号を使用した本人確認を行います。 以下より認証方式を選択し、「進む」ボタンを