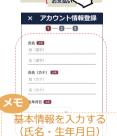

## 会津コインのはじめ方















とは?

本人を確認する仕組みのことです。 ステップ1でアカウント登録したIDと パスワードを入力し両方が適合していればサービスを利用できます。



### 会津コインの利用登録

会津財布ヘログイン















# 口座登録の方法

### 銀行口座登録手順

↑ 東邦銀行の場合の登録方法です。

ご希望の各金融機関の登録手順に従ってご登録ください。



V - 2

**8 10 11 2** 

完了











(認証方法選択)

電話番号を使用した本人確認を行います。 以下より認証方式を選択し、「進む」ボタンを

● 電話既証選択

口座指定



口座指定



本人確認















### お困りの場合

各金融機関窓口にて「口座振替でエラーが出た」とお伝えいただきご相談ください。



# 会津コインの使い方

会津コインは「会津財布アブリ」でご利用いただけます

01 チャージ方法

02 支払い

03 利用履歴の確認

#### () 1 チャージ方法



#### ∩つ 支払い





# 会津コインの使い方

津コインは「会津財布アブリ」でご利用いただけます。

○3 利用履歴の確認

#### お支払い直後からの確認方法



#### アプリを閉じた状態からの確認方法







支払った結果が表示される **(最新が一番上)** 

### 会津コインが使えるお店



読み取れない方はこちら (会津コインが使えるお店)