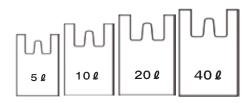

# • Try out using smaller garbage bags before the pay-per-throw system starts!

If you think about how you'll be using 10L or 20L bags, it becomes easier to separate paper and plastics from your garbage.

You can still get quite a bit of garbage into smaller bags, so try downsizing your garbage bags now!