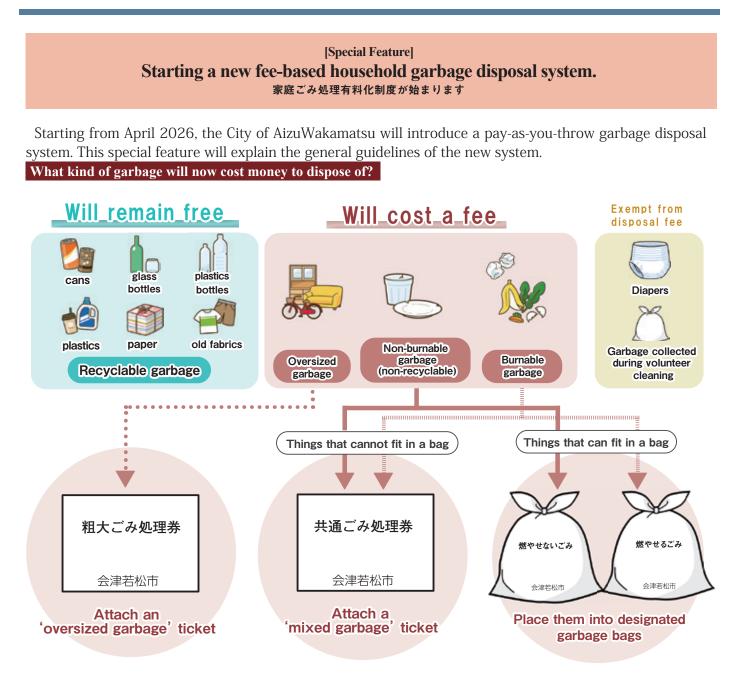

# • Try out using smaller garbage bags before the pay-per-throw system starts!

If you think about how you'll be using 10L or 20L bags, it becomes easier to separate paper and plastics from your garbage.

### • Keep your old fabrics until 2026

From April 2026, you will be able to throw away old fabrics like towels, old clothes, etc. from your neighbourhood garbage station. The fabric collected will be recycled, so hold onto them instead of throwing them into the burnable garbage for now.

## Q.1 How much will household garbage disposal cost, and how do I pay for it?

A.1 Garbage disposal fees will be included in the cost of 'designated garbage bags,' 'mixed garbage tickets,' and 'oversized garbage tickets' that will be sold at shops like supermarkets, drugstores, and home centers.

You will be paying your garbage fee by buying and using these bags/tickets to throw away your garbage.