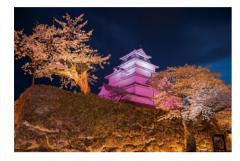

# Tsuruga-jo Castle Spring Light Up ~Beautiful Cherry Blossom Night~ 春の鶴ケ城ライトアップ

See the Castle ruins and cherry blossoms fantastically lit up at night! Special seating available in the Honmaru open lawn!

▼ Time: April 1st (Tue) ~ May 6th (Tue) from 17:30-21:30 \*\*Light up dates dependent on the cherry blossoms. May be subject to change.

**▼Place:** Tsuruga-jo Castle Park

● Contact: Tourism Division ( ☎ 39-1251)