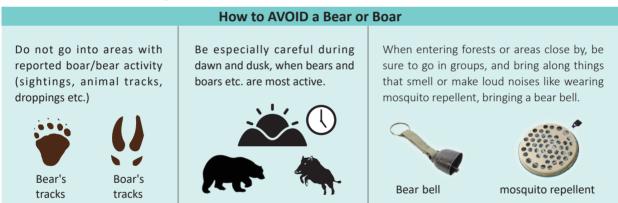

#### **Beware of Boars and Bears!**

# ~Watch out for Wild Animals: Encounters increase in Spring~

クマやイノシシに注意しましょう ~野生鳥獣の出没が多くなる時季になりました~

Wild animals such as Asian Black Bears, Wild Boars etc. have been spotted in neighbourhoods close to the mountains. Let's double check the ways we can prevent injuries:

#### If you DO meet a wild animal:

- •Stay calm, back away slowly and quietly, and try to get away from the area. If you see a baby bear, it means the parent is close by, and that is very dangerous.
- •Once you have made sure you are safe, contact the police station or city hall.