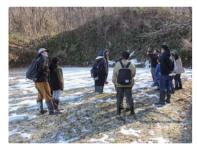

## **Environmental Lecture: Observing Field Signs**

自然環境教室 フィールドサイン観察会

Learn about the movement of animals living in the wintery mountains.

▼ Date: February 15th (Sat) 9:30~11:30 ▼ Place: Kodomo no Mori (Odayama)

▼Lecturer: NPO Co. Wakaba Nature School, Mr. IGARASHI Satoru

▼ Participants: People elementary school aged and older ※3rd year students and younger must be accompanied by a guardian

**▼Limited to:** 24 people

**▼Deadline:** February 13th (Thu)

♦ Sign-up/Contact: Environmental Lifestyle Department ( ☎ 39-1221)

Observe the traces of foxes or rabbits and more!