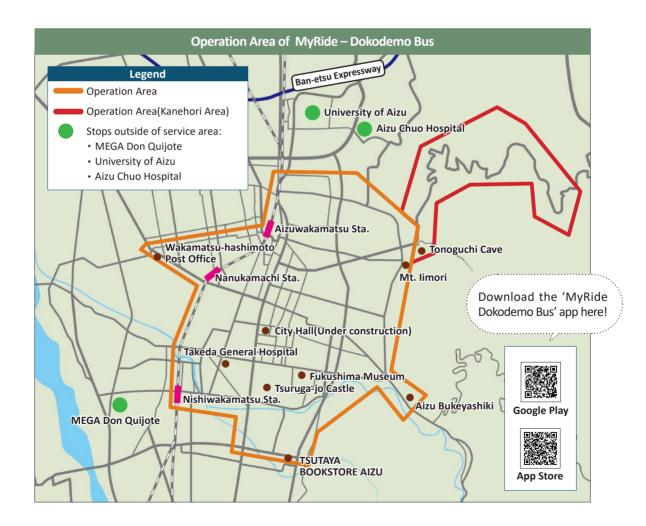

## 'MyRide' - Dokodemo Bus: Full-scale Operation Starts!

MyRideどこでもバスの本格運行を開始します

'MyRide – Dokodemo Bus' has been in a trial run since December 2023 and will be starting full-scale operation from February. For detailed information about how to book, and things to know before using, please check out the City Homepage or the Aizu Bus Homepage.

▼ Full-scale Service Start: From February 1st (Sat)

**▼Operation Time:** 9:00-20:00 (Kanehori Area until 18:00)

**▼Operation Area:** See map below

▼Cost: per ride within the operating area: Adult: ¥400 Child: ¥200 ※Using stop points outside of the service area (MEGA Don Quijote UNY AizuWakamatsu Store, Aizu Chuo Hospital, Aizu University) will cost: Adult: ¥500, Child: ¥250. Some Bus Passes can be used.

- **♦** Contact:
- Reservation or about Service: Aizu Bus Co., LTD( **22-5560**)
- About Operations: Community Building Division( **2** 39-1209)

**City Homepage** 

Aizu Bus Homepage