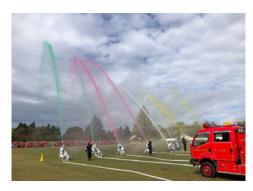

# **Fire Brigade Inspection**

消防団検閲

There will be a marching parade, water spraying demonstration etc. Please be sure to come and look at the brave figures of the fire fighters.

▼Time: October 27th (Sun) 8:00am-

▼ Place: Tsuruga-jo Castle Park Multipurpose Space (Old Athletic Park)

♦ Contact: Crisis Management Division( ☎ 39-1227)

Water spraying demonstration