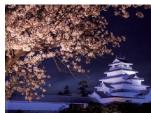

# Tsuruga-jo Castle Spring Light Up 春の鶴ヶ城ライトアップ

See the Castle and cherry blossoms lit up for the season! During the season, the Castle Park is open to the public, so feel free to use it to get together and picnic with your friends! ▶ Time: until May 6th (Mon) from 17:30-21:30 %: Light up dates dependent on the cherry blossoms. May be subject to change.

▶ Place: Tsuruga-jo Castle Park

 $\bigcirc$  Contact: Tourism Bureau (  $\boxdot$  39-1251)