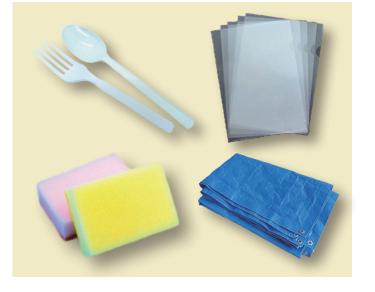

#### Additional Plastic Goods Will Be Collected as Recyclable Waste. Let's Separate Our Plastics

On April 1st, 2024, 24 plastic products that have been collected as burnable waste will become recyclable and collected as such.

♦ Inquiries... Waste Disposal Planning Department (☎27-3961)

Target Plastic Goods (24 items)

- •Spoons •Forks •Clear Files •Kitchen, Bath Sponges •Plastic (Vinyl) Sheets •Swimming Ring, Floats •Joint Mats
- •Wet Compresses, etc. •Beach Mats •Plastic Bags •Straws •Packing Cords/Strings •Styrofoam •Plastic (Vinyl) Wrapping
- ●PP Band ●Bath Slippers ●Rope ●Net Bags ●Table Cloth ●Cling Wrap ●Partitioners used in bento ●Bath Mats
- Plastic Gloves
   Plastic (Vinyl) Hose