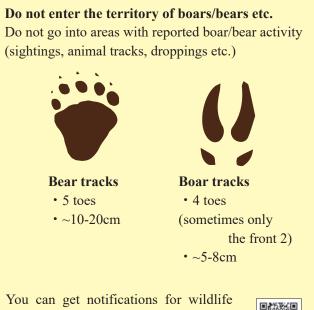

# Watch out for Wild Animals: Beware of Boars and Bears!

クマやイノシシに注意しよう!

Boars, bears and wild birds are becoming more active again with the return of warmer weather. It's important to take every precaution to protect yourself if you're heading into the mountains for a walk early in the morning or to forage for mountain vegetables. Here are some ways you can prevent yourself from harm.

# How to Avoid Encountering Boars, Bears, etc.

sightings from the Disaster Prevention Alert System 'AIBEAR'

#### Take More Care at Dawn and Dusk

Wild Animals like boars and bears are more active at dawn and dusk. Please take care when going for a walk or doing farm work at these times. Alternatively, if you are walking early in the morning, avoid roads that come close to the mountains.

#### Let Wildlife Know About Your Presence Carry items that emit sounds or smells when you

head into or near forested areas and do not go alone.

#### Do Not Attract Wild Animals to Urban Areas

Do not put food scraps, pet food or other items that can attract wild animals out around your house. Please put out garbage and recycling out in the morning for collection. Do not put it out the night before.

# If You Meet a Boar/Bear etc.

Stay calm and quietly back away from the animal.

Bears with cubs are especially dangerous. Be careful if you see a bear cub.

Continue to take precautions even once you have put some distance between you and the animal.