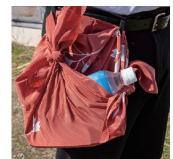

### How to use a 'Furoshiki'

•If you tie it around your waist, it can hold valuables like your wallet etc. like a waist bag.

•Use it as a protective hood while evacuating to protect yourself against breathing in smoke and dust.

Furoshiki can be used in your everyday life, during emergencies and they also fold neatly for compact storage! Why don't you keep one on hand just in case?

Here's a Furoshiki as a waist bag. It can hold your small items without trouble!