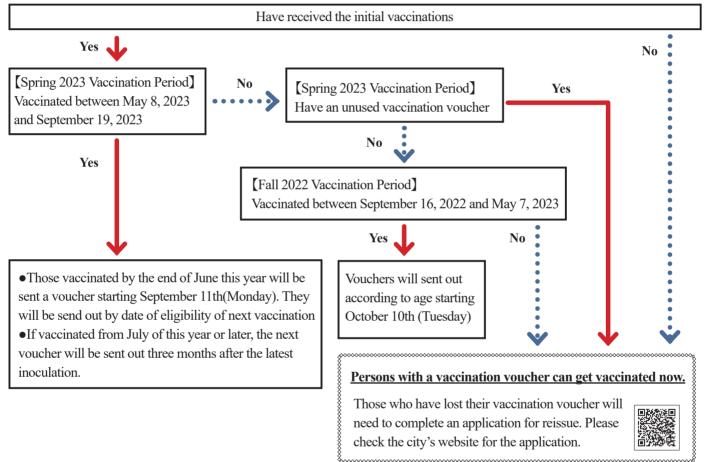

#### **Fall 2023 Vaccinations Starting**

Persons eligible are encouraged to consider vaccination. The vaccination is free of charge.

▶ Eligibility... First time vaccination completed (5 years old and older: 1 • 2 times; 6 months to 4 years old: 1 to 3 times); all those 6 months old and older

\*For more details regarding the vaccination of infants and very young children (6 months to 4 years) as well as older children (5 to 11 years old), please check the city's homepage

- ▶ Dates... September 20th, 2023 (Wednesday) to March 31st, 2024 (Sunday)
- X Eligible individuals are limited to one shot within this time frame
- ▶ Vaccine... Inoculation against COVID variant Omicron (XBB. 1. 5)

#### Vaccination Voucher Distribution Schedule (12 years and older)

#### **Vaccination Reservation**

- ① Online Reservation (City Homepage \*\*Available 24 hours)
- ② Reservation By Phone (\*\*9:00 18:00. Closed Saturdays, Sundays, and Holidays)
- ▶ Start Date... September 14 (Thursday), 9:00 ~
- Notice... If receiving vaccination for the first time, reservation must be made by ② phone