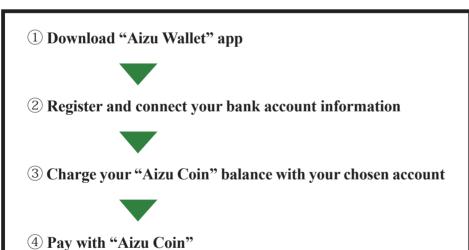

#### "Aizu Wallet" and "Aizu Coin" apps needed to sign up

The "Aizu Wallet" smartphone app is necessary to use the digital currency "Aizu Coin." "Aizu Coin" can be purchased and used from the app as part of the Aizuwakamatsu Premium Point Project. Why not download "Aizu Wallet" and participate in this special promotion?